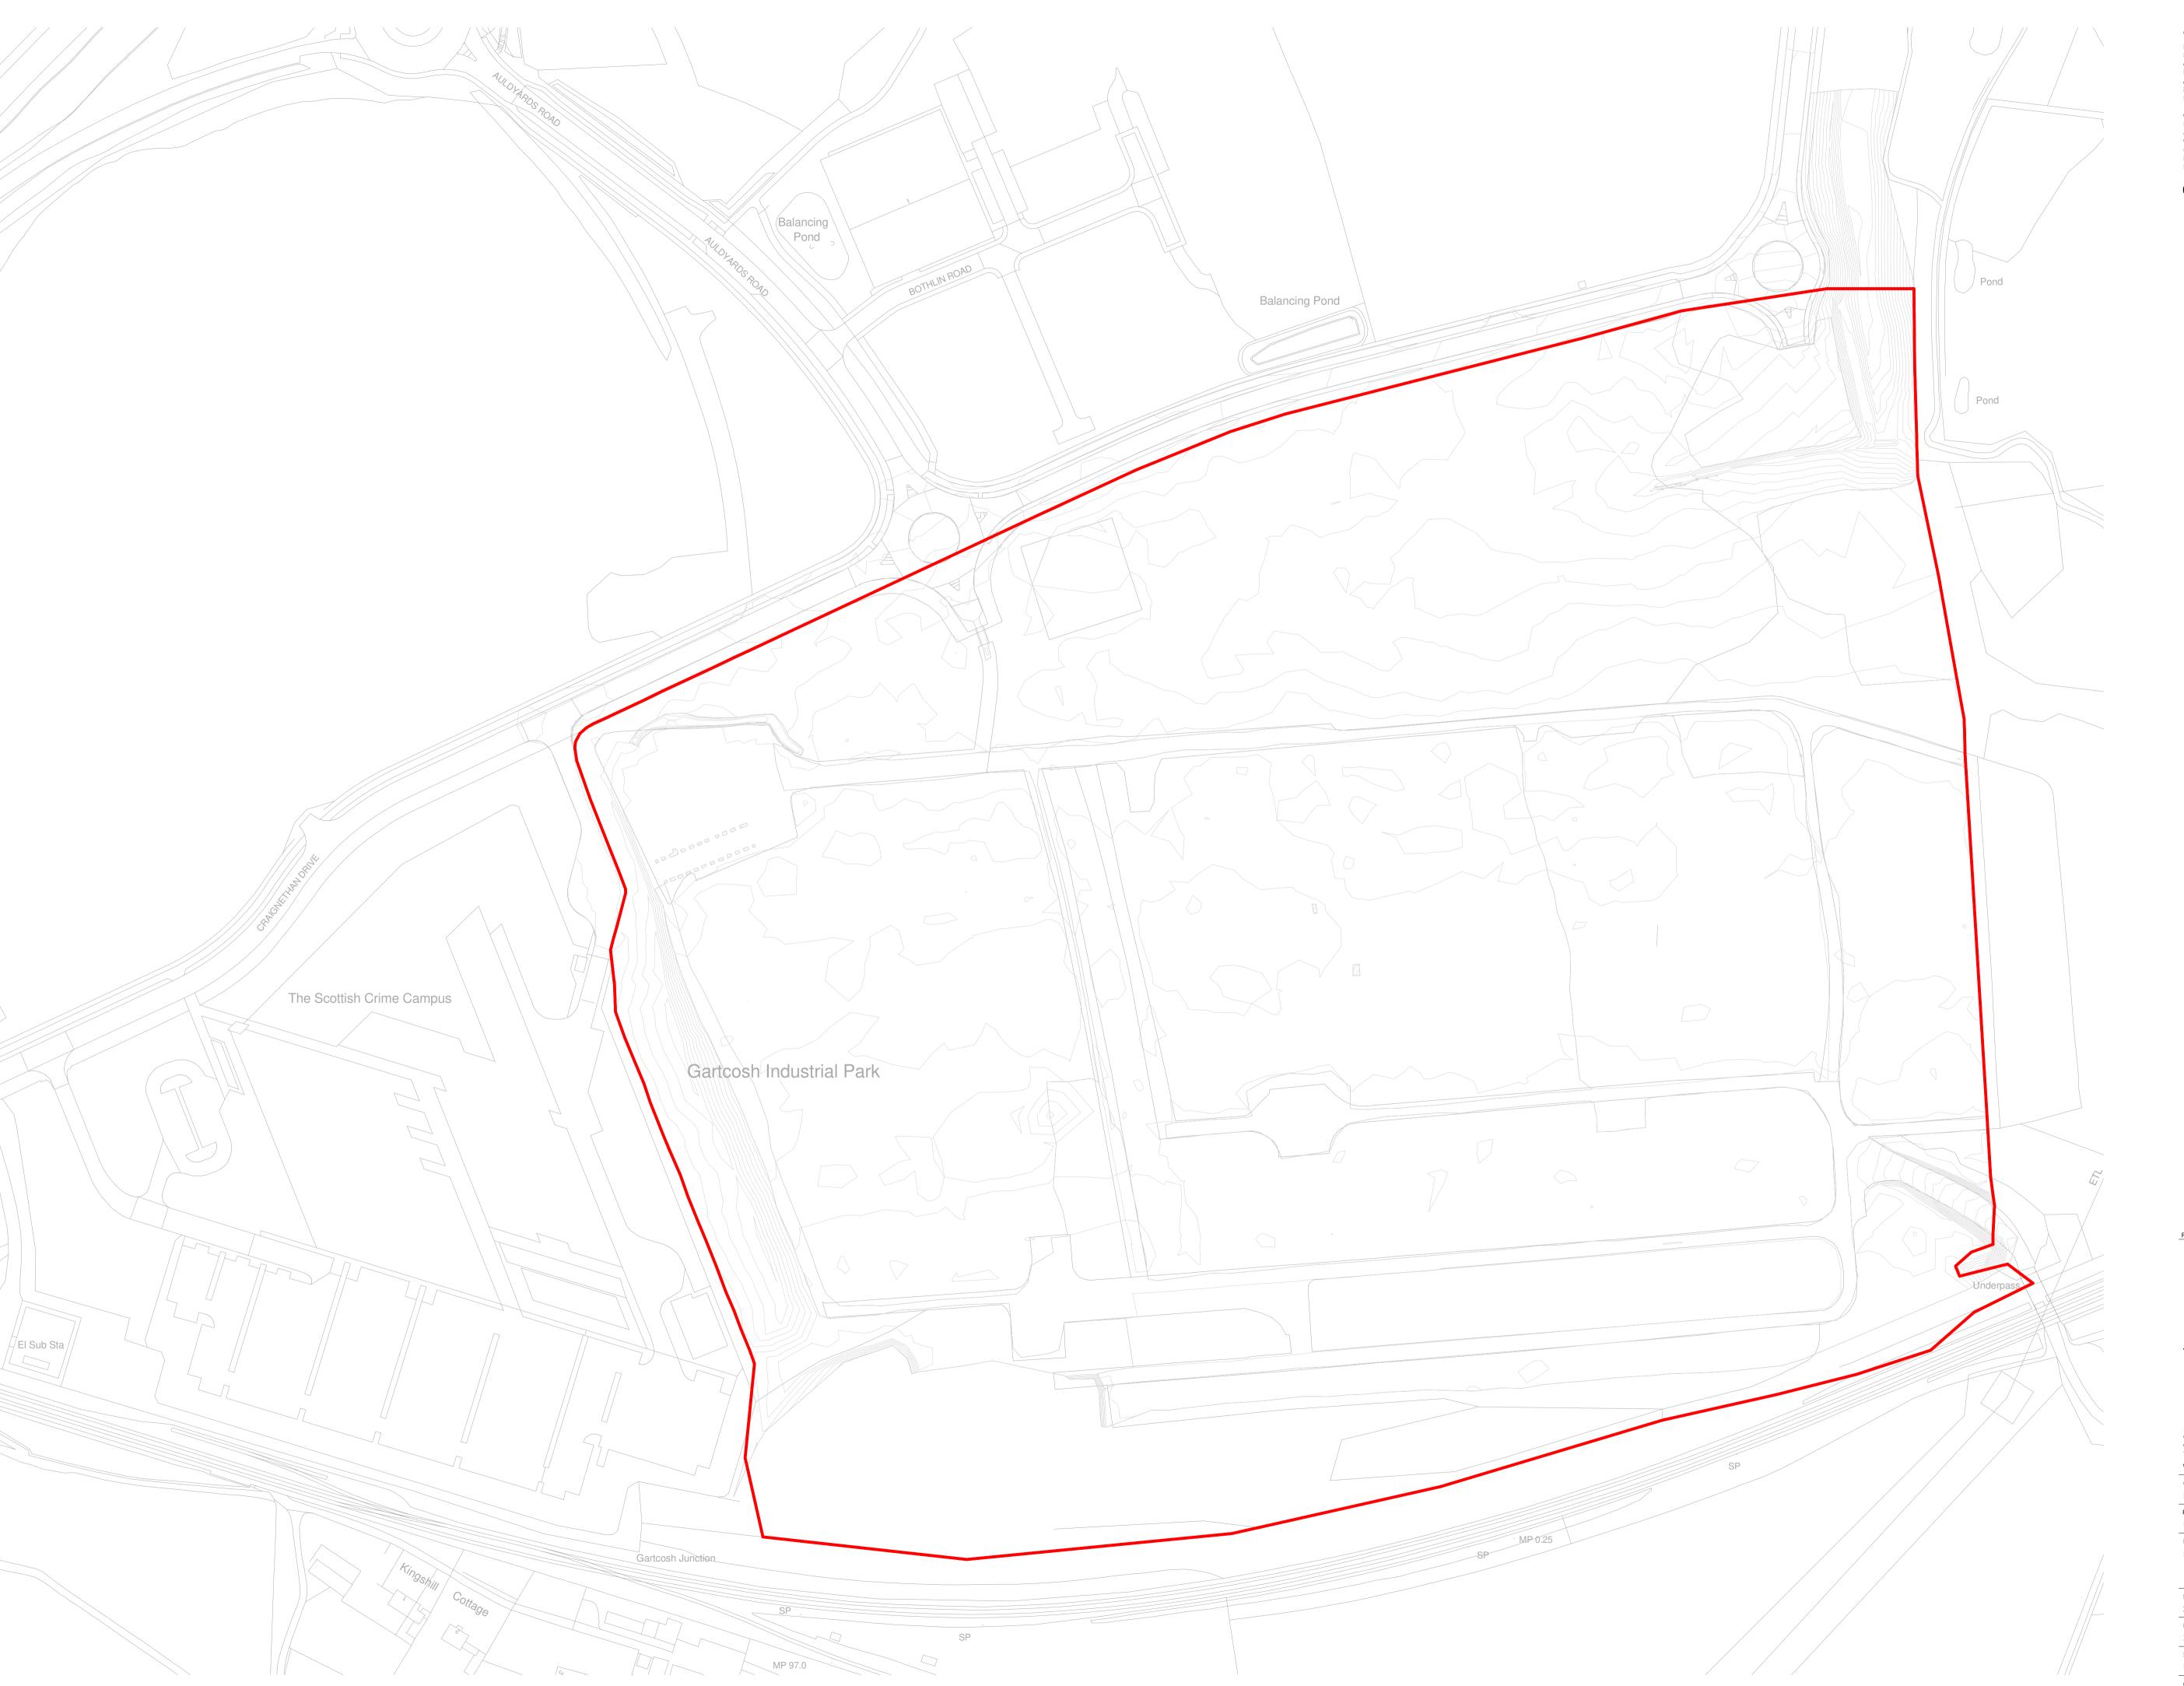

Scale1:1250

**Location Plan** 

Total Area - 245004.4 m<sup>2</sup>

DR'N CHK'D DATE REV DESCRIPTION

160 West Regent Street Glasgow G2 4RL Tel: 0141 204 0066

www.keppiedesign.co.uk

Edinburgh Caledonia Film Studios Ltd

FILM STUDIO GARTCOSH

Location Plan (PoAN)

Project No. 220005 220005-KEP-XX-XX-DR-A-601011 FOR INFORMATION